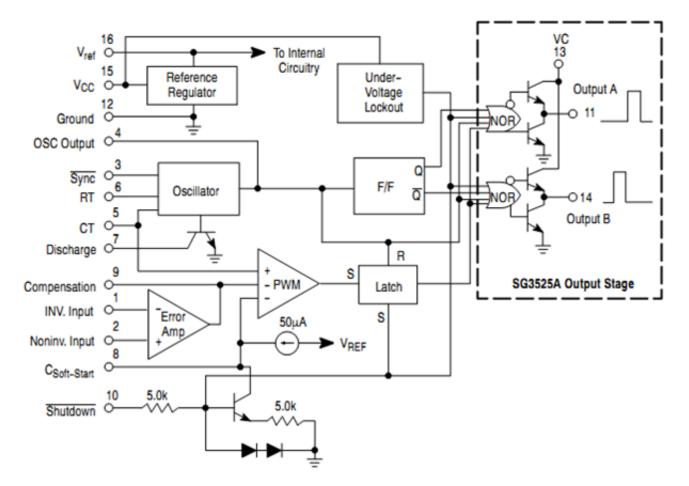

## SG3525 Block Diagram

Sg3525 Ir2110 Smps Rar File

This is a large (1 2GB) file and may take long time to download via slow Internet connection.. Thanks LuV for PCB design More pictures and test results will upload very Sg3525 Ir2110 Smps Rarest.